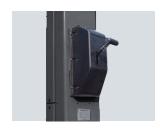

#### **Features:**

- Double direct drive hydraulic cylinders, for easy maintenance
- Double-S shape cross section column design to guarantee strength
- 3 stage lifting arms accommodate a wide range of vehicles
- Automatic shut off system protects the top of the vehicle
- Automatic arm lock system provides lateral locking force
- Asymmetric arms
- > Throttled cylinders to prevent hose bursts
- > Excellent 3900mm overall height

### **Design & safety**

Safety
 Automatic shut-off system prevents damage to the top of vehicles.

Lifting arm resistance system
 Ensures the arms are locked
 securely.

3-State lifting arms
 Accommodates a wide range of vehicles.