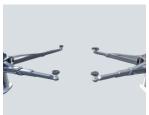

#### **Features:**

- Double direct drive hydraulic cylinders, for easy maintenance
- Double-S shape cross section column design to guarantee strength
- 3 stage lifting arms accommodate a wide range of vehicles
- Automatic shut off system protects the top of the vehicle
- Automatic arm lock system provides lateral locking force
- Asymmetric arms
- > Throttled cylinders to prevent hose bursts
- > Excellent 3900mm overall height

### **Features:**

- Double direct drive hydraulic cylinders, for easy maintenance
- Double-S shape cross section column design to guarantee strength
- 3 stage lifting arms accommodate a wide range of vehicles
- Automatic shut off system protects the top of the vehicle
- Automatic arm lock system provides lateral locking force
- Asymmetric arms
- Throttled cylinders to prevent hose bursts
- > Excellent 3900mm overall height

Offset columns
Rotary asymmetric.

Columns facing each other
 Standard asymmetric.

Single point lock release
 Simple operation.

Double telescoping screw pads Provide flexible and secure lifts.

 Design
 S-Column for extra strength and rigidity.