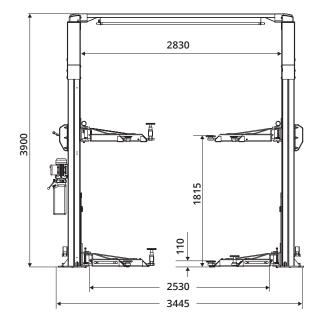

### **SPECIFICATIONS**

| Load capacity       | 4000kg         |
|---------------------|----------------|
| Lifting height      | 90-1990mm      |
| Lifting time        | ≤ 50 sec       |
| Overall height      | 3550mm         |
| Overall width       | 3445 mm        |
| Front arm reach     | 580-1140mm     |
| Rear arm reach      | 900-1430mm     |
| Drive through width | 2530mm         |
| Net weight          | 635kg & 680kg  |
| Packing size        | 2880x460x750mm |
|                     |                |