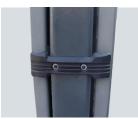

|
| Drive through width | 2530mm         |
| Net weight          | 635kg & 680kg  |
| Packing size        | 2880x460x750mm |
|                     |                |

## LT240CFSPK

## 4 Tonne Hydraulic Clear Floor 2 Post Hoist

Hard working Direct Drive 2 Post for dealerships and busy workshops

### **Design & safety**



Safety
 Automatic shut-off system prevents damage to the top of vehicles.



Lifting arm resistance system
 Ensures the arms are locked
 securely.



3-State lifting arms
 Accommodates a wide range of vehicles.



Offset columns
Rotary asymmetric.



Columns facing each other
 Standard asymmetric.



Single point lock release
 Simple operation.



Double telescoping screw pads Provide flexible and secure lifts.



 Design
 S-Column for extra strength and rigidity.



 Rubber door guards
 Prevent damage to vehicle doors.