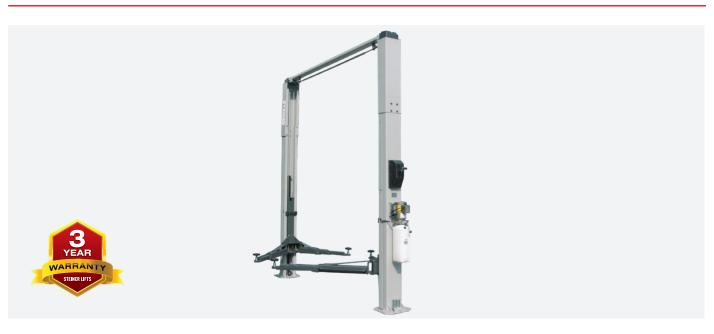

### LT240CFSPK

# 4 Tonne Hydraulic Clear Floor 2 Post Hoist

#### **Features:**

- Double direct drive hydraulic cylinders, for easy maintenance
- Double-S shape cross section column design to guarantee strength
- 3 stage lifting arms accommodate a wide range of vehicles
- Automatic shut off system protects the top of the vehicle
- Automatic arm lock system provides lateral locking force
- Asymmetric arms
- > Throttled cylinders to prevent hose bursts
- > Excellent 3900mm overall height