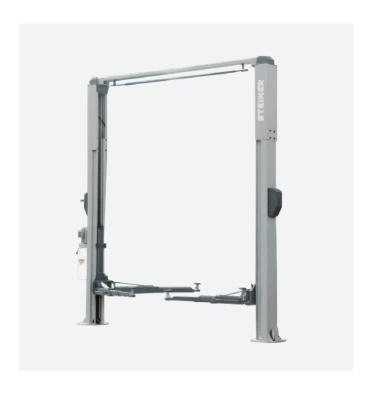

## LT240CFSPK

# 4 Tonne Hydraulic Clear Floor 2 Post Hoist

### **Features:**

- Double direct drive hydraulic cylinders, for easy maintenance
- Double-S shape cross section column design to guarantee strength
- 3 stage lifting arms accommodate a wide range of vehicles
- Automatic shut off system protects the top of the vehicle
- Automatic arm lock system provides lateral locking force
- Asymmetric arms
- Throttled cylinders to prevent hose bursts
- > Excellent 3900mm overall height