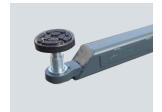

Offset columns
Rotary asymmetric.

Columns facing each other
 Standard asymmetric.

Single point lock release
 Simple operation.

Double telescoping screw pads Provide flexible and secure lifts.

 Design
 S-Column for extra strength and rigidity.