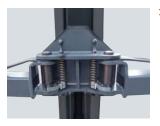

#### **Features:**

- Double direct drive hydraulic cylinders, for easy maintenance
- Double-S shape cross section column design to guarantee strength
- 3 stage lifting arms accommodate a wide range of vehicles
- Automatic shut off system protects the top of the vehicle
- Automatic arm lock system provides lateral locking force
- Asymmetric arms
- > Throttled cylinders to prevent hose bursts
- > Excellent 3900mm overall height

### **Features:**

- Double direct drive hydraulic cylinders, for easy maintenance
- Double-S shape cross section column design to guarantee strength
- 3 stage lifting arms accommodate a wide range of vehicles
- Automatic shut off system protects the top of the vehicle
- Automatic arm lock system provides lateral locking force
- Asymmetric arms
- Throttled cylinders to prevent hose bursts
- > Excellent 3900mm overall height

### **Design & safety**

Safety
 Automatic shut-off system prevents damage to the top of vehicles.

Lifting arm resistance system
 Ensures the arms are locked
 securely.

3-State lifting arms
 Accommodates a wide range of vehicles.